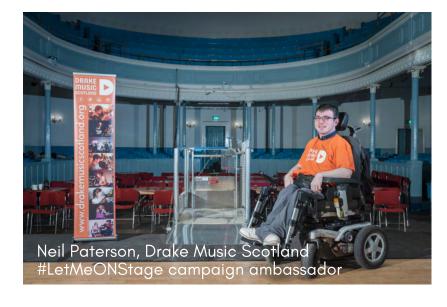

# **MOBILIFT HIRE**

We now have a manually-operated Mobilift CX lift that can raise wheelchair users to a height of 1.52m. We are offering this for hire to venues and organisations at a lower than commercial rate. The lift is easy to move, with the force required being equivalent to that needed to push a shopping trolley. Please get in touch if you'd like further information.